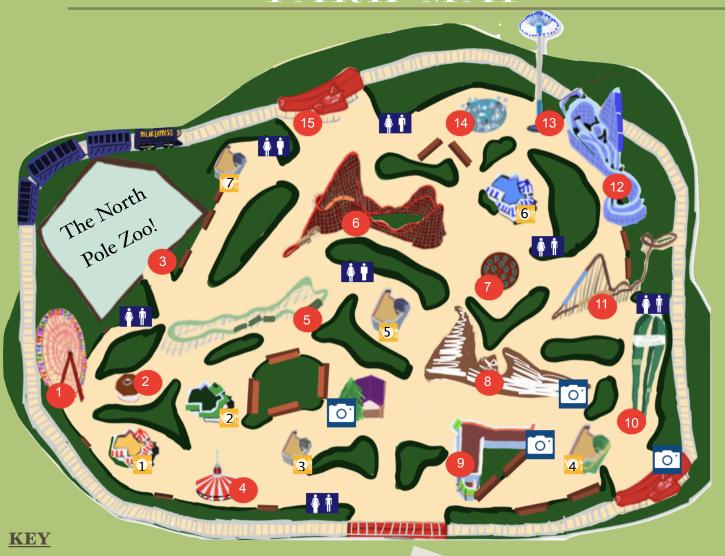

# PARK MAP

actions

Food

Bathrooms

#### The Ferris Wheel

Enjoy riding the ferris wheel inside a present!

#### Reindeer-Go-Round

Kiddy carousel for your little ones to ride a reindeer!

#### 8 North Pole Zoo

Visit your favorite North Pole animals and meet Santa's reindeer!

#### Santa's Carousel

Ride on Santa's Carousel in a sleigh or on a reindeer!

#### 6 Elf Flight

Take off on the Elf's Fight at a speed of 40mph and a drop of 72ft!

#### 6 Dashers Coaster

Ride on Dashers Coaster that takes you at a speed of 74mph and a drop of 200ft!

#### **Hot Chocolate Cups**

Spin around on the hot chocolate cups! Watch out, their hot!

#### Mount Crumpit

Ride through the Grinches Mountain at a speed of 80mph and a drop of 160ft!

#### Home Alone Movie Tour

Take a ride through the movie as Kevin takes down Harry and Marv!

#### Grinch Drop Tower

Ride the Grinch's drop tower as it drops you 24oft!

#### Polar Coaster

Relive the moment when the train goes into Santas Workshop at a speed of 72mph and a drop of 194.7ft!

#### Snow Chaser

Chase the snow at a speed of 60mph and a drop of 118ft!

#### Snowball Swing

Ride the snowball swing up in the air at 301ft in the air!

#### 14 Snowball Twister

Sit in a snowball as it twist you every which way!

#### **15** The Polar Express

Ride the Polar Express. Train station at the front and back of the park.

## Santa! He is located at the front of the park from 11am-4pm and 6pm-8pm!!

Grinch! He is located next to Mount Crumpit!

### Kevin, Harry, and Marv! They are located next to the

The **Conductor**! He is located the front entrance Train Station!

#### (1) Santa's Diner

2 Elf-A-Teria

#### 3 Chick-Fil-A

Buddy The Elf's Restaurant (and meet buddy)

#### (5) Chef Rudolph

(6) Ice Storm (Cold Refreshments!)

North Pole Dine-IN